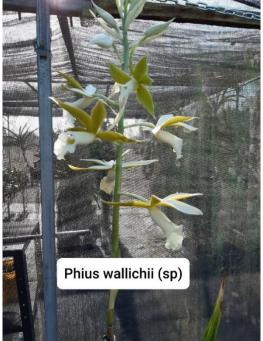

### **Species**

Figure 13 – Den. primulinum

1<sup>st</sup> Popular Vote and Judges Choice – Bob Shield

Figure 14 – Phius wallichii 2<sup>nd</sup> Popular Vote – Bob Shield

Figure 11 - Phal – Lindenii 3<sup>rd</sup> Popular Vote – Deborah Shield