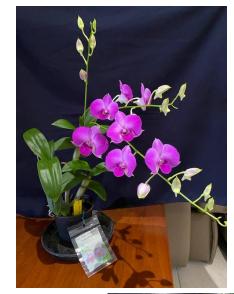

# POPULAR VOTE WINNERS OCTOBER 2020

### Cattlaya



Figure 1 - Lc. Lucky Charms X C. Intermedia

2<sup>nd</sup> Popular Vote - Gerry Riemer



Figure 2 – Rsc. Village Chief North 1<sup>st</sup> Popular Vote and Judges Choice - Bob Shield

## Vanda



Figure 6 – Phal. Sheena 1<sup>st</sup> Popular Vote and Judges Choice Deborah Shield



Figure 8 – Phal. Lioulin R Lip 2<sup>nd</sup> Popular Vote – Deborah Shield



Figure 9 – Phal. Golden Emperor 3<sup>rd</sup> Popular Vote – Deborah Shield

### Dendrobium

Figure 10 – Den Mal Chalmers 1<sup>st</sup> Popular Vote and Judges Choice

Andrew Straume



### **Species**



Figure 13 – Den. primulinum

1<sup>st</sup> Popular Vote and Judges Choice – Bob Shield



Figure 14 – Phius wallichii 2<sup>nd</sup> Popular Vote – Bob Shield



Figure 11 - Phal – Lindenii 3<sup>rd</sup> Popular Vote – Deborah Shield

#### **Any Other**



Figure 15 – Psy. Mariposa 1<sup>st</sup> Popular Vote and Judges Choice – Deborah Shield



Figure 16 – Phrag. Sorcerer's Apprentice 2<sup>nd</sup> Popular Vote – Deborah Shield



Figure 18 - Epi.Topaz Delight 3<sup>rd</sup> Popular Vote – Rhonda Reimer

### Novice



Figure 19 – PHAL. UNKNOWN 1<sup>st</sup> Popular Vote and **Overall Judges Choice** Betty and Arthur McKenzie



Figure 27 – C. Careads Mini-Quinii "Angel Kiss" 2<sup>nd</sup> Popular Vote – Mel and Carolyn Smith



Figure 22 – Phal. Unknown – 3<sup>