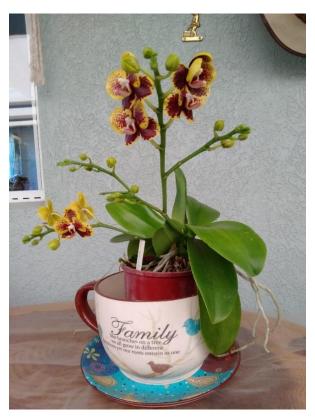

### Novice

Figure 19 – PHAL. UNKNOWN 1<sup>st</sup> Popular Vote and **Overall Judges Choice** Betty and Arthur McKenzie

Figure 27 – C. Careads Mini-Quinii "Angel Kiss" 2<sup>nd</sup> Popular Vote – Mel and Carolyn Smith