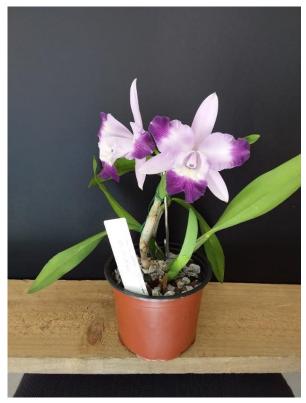

### Cattlaya

Figure 1 - Lc. Lucky Charms X C. Intermedia

2<sup>nd</sup> Popular Vote - Gerry Riemer

Figure 2 – Rsc. Village Chief North 1<sup>st</sup> Popular Vote and Judges Choice - Bob Shield