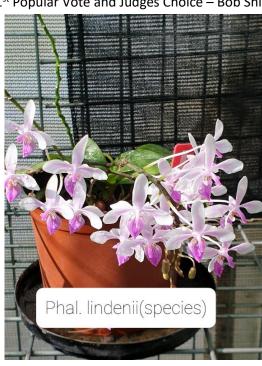

### **Species**

Figure 13 – Den. primulinum

1<sup>st</sup> Popular Vote and Judges Choice – Bob Shield

Figure 14 – Phius wallichii 2<sup>nd</sup> Popular Vote – Bob Shield

Figure 11 - Phal – Lindenii 3<sup>rd</sup> Popular Vote – Deborah Shield