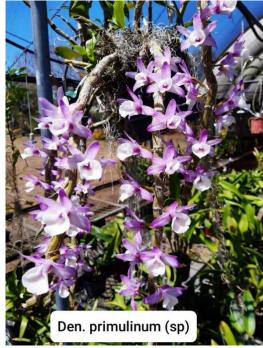

### **Species**

Figure 13 – Den. primulinum

1<sup>st</sup> Popular Vote and Judges Choice – Bob Shield

Figure 14 – Phius wallichii 2<sup>nd</sup> Popular Vote – Bob Shield

Figure 11 - Phal – Lindenii 3<sup>rd</sup> Popular Vote – Deborah Shield