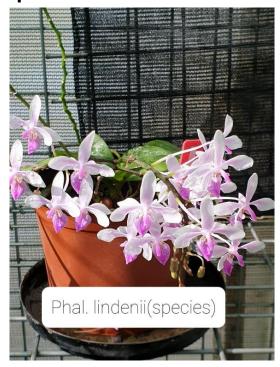

# **Species**

Figure 11 - Phal - Lindenii

Figure 13 – Den. primulinum

Figure 12 – Phal. equestris

Figure 14 – Phius wallichii