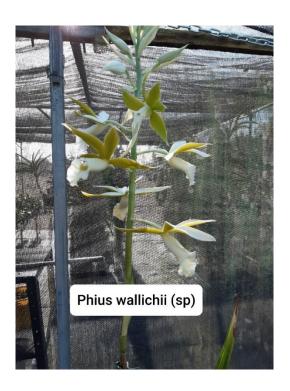

# **Species**

Figure 11 - Phal - Lindenii

Figure 13 – Den. primulinum

Figure 12 – Phal. equestris

Figure 14 – Phius wallichii