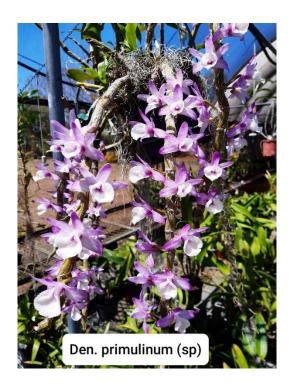

# **Species**

Figure 11 - Phal - Lindenii

Figure 13 – Den. primulinum

Figure 12 – Phal. equestris

Figure 14 – Phius wallichii