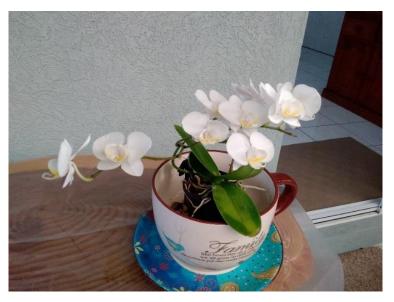

## **Species**

1<sup>st</sup> - Figure 23 – C. Intermedia

**3**<sup>rd</sup> - Figure 18 - Den. speciosum

**2**<sup>nd</sup>- Figure 22 - Den. teretifalium

Judges Choice - Figure 20 – Phal. amabilis