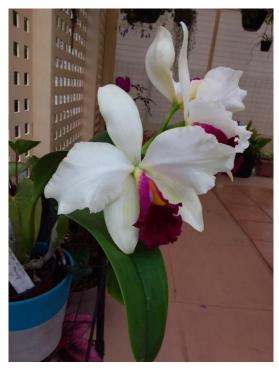

# **POPULAR VOTE SEPTEMBER 2020**

# RESULTS

#### Cattlaya



**1st & Judges Choice** - Figure 2 – Rth. WOC Jungle Spirit (CAROLE)



2nd - Figure 4 - BURDEKIN DREAM



**3**<sup>rd</sup> - Figure **3** - Lc MAGIC MELODY (SUPERB)

### Vanda



 $\mathbf{1}^{st}$  - Figure 13 – Phal. Chai Shing Firekiss



2<sup>nd</sup> - Figure 11 - Phal - Unknown



**3**<sup>rd</sup> - Figure 12 - V. Brighton's Leopard



Judges Choice - Figure 16 – Phal. Jinseng Lover

#### Dendrobium



1<sup>st</sup>, 2<sup>nd</sup>, 3<sup>rd</sup> and Judges Choice - Figure 17 – Den Micro Chip

## **Species**



1<sup>st</sup> - Figure 23 – C. Intermedia





**3**<sup>rd</sup> - Figure 18 - Den. speciosum

**2**<sup>nd</sup>- Figure 22 - Den. teretifalium



Judges Choice - Figure 20 – Phal. amabilis

## Any Other



1<sup>st</sup> & Judges Choice - Figure 26 - Phaius.



2<sup>nd</sup> - Figure 25 - ODONTONIA FURTURESQUE (GLORIA)



**3**<sup>rd</sup> - Figure 24 – Epi. Candy V