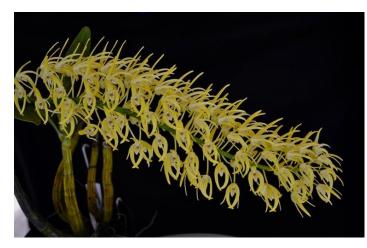

#### Dendrobium

1<sup>st</sup>, 2<sup>nd</sup>, 3<sup>rd</sup> and Judges Choice - Figure 17 – Den Micro Chip