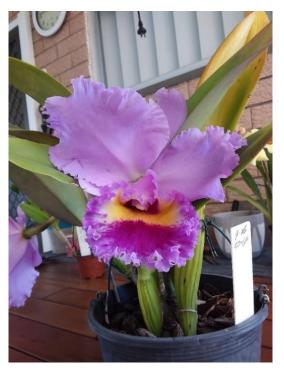

# **POPULAR VOTE SEPTEMBER 2020**

# RESULTS

#### Cattlaya



**1st & Judges Choice** - Figure 2 – Rth. WOC Jungle Spirit (CAROLE)



2nd - Figure 4 - BURDEKIN DREAM



**3**<sup>rd</sup> - Figure **3** - Lc MAGIC MELODY (SUPERB)

### Vanda



 $\mathbf{1}^{st}$  - Figure 13 – Phal. Chai Shing Firekiss



2<sup>nd</sup> - Figure 11 - Phal - Unknown



**3**<sup>rd</sup> - Figure 12 - V. Brighton's Leopard



Judges Choice - Figure 16 – Phal. Jinseng Lover

#### Dendrobium



1<sup>st</sup>, 2<sup>nd</sup>, 3<sup>rd</sup> and Judges Choice - Figure 17 – Den Micro Chip

## **Species**



1<sup>st</sup> - Figure 23 – C. Intermedia





**3**<sup>rd</sup> - Figure 18 - Den. speciosum

**2**<sup>nd</sup>- Figure 22 - Den. teretifalium



Judges Choice - Figure 20 – Phal. amabilis

## Any Other



1<sup>st</sup> & Judges Choice - Figure 26 - Phaius.



2<sup>nd</sup> - Figure 25 - ODONTONIA FURTURESQUE (GLORIA)



**3**<sup>